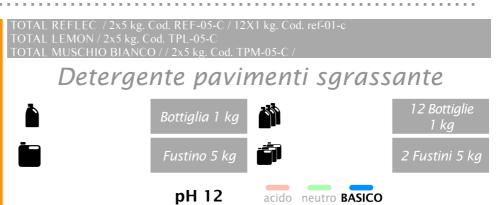

# DESCRIZIONE - detergente sgrassante per pavimenti e superfici dure

Detergente specifico per pavimenti di qualsiasi genere. Il prodotto è molto attivo anche su sporco vecchio e fissato. Sgrassa e deterge a fondo in presenza di grassi di qualsiasi tipo (animali, vegetali o minerali). L'assenza di schiuma rende inutile il risciacquo. Il prodotto lascia una gradevole profumazione, disponibile nella versione Lemon e Muschio Bianco.

### ESEMPI DI UTILIZZO - DOSAGGI E DILUIZIONI

PAVIMENTI LAVAGGIO MANUALE Diluire dal 2 al 3% in acqua.

PAVIMENTI LAVAGGIO MECCANICO Lavaggio di manutenzione con lavapavimenti automatica 3/5% in acqua

PULIZIA PAVIMENTI IN PLASTICA E PVC Diluito al 2 al 3% in acqua